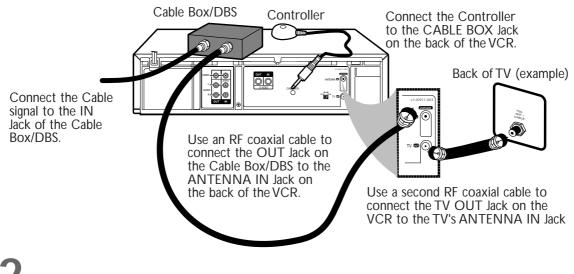

### 8 Hookups with a Cable Box/Direct Broadcast System

#### There are two ways to connect your Cable Box/DBS to the VCR. With this connection:

- You may view any channel.
- You must select channels at the Cable Box/DBS. Channels cannot be changed at the VCR.
- You may not view a channel other than the one you are recording.
- You may not set up channels at the VCR.
- You can only program a timer recording for one channel at a time if you are not using the Controller. Set the TV and the VCR to the Cable Box/DBS output channel (channel 03 or 04); set the CH3/CH4 switch to the same channel. Set your Cable Box/DBS to the channel you want to record. When you enter the channel you want to record in a timer recording, select channel 03 or 04 (the Cable Box/DBS output channel). (This is step 3 on page 40.) Leave the Cable Box/DBS on for a timer recording.
- To set up the Controller, see pages 50-54.

#### Connections

Connect a Cable signal to the IN jack on the Cable Box/DBS.

## 2

Use an RF coaxial cable (supplied) to connect the OUT jack on the Cable Box/DBS to the ANTENNA IN jack on the VCR.

## 3

Use a second RF coaxial cable to connect the TV OUT jack on the VCR to the TV's ANTENNA IN jack.

#### Connections

Connect a Cable signal to the VCR's ANTENNA IN jack.

# 2

Use an RF coaxial cable (supplied) to connect the TV OUT jack on the VCR to the IN jack on the Cable Box/DBS.

## 3

Use a second RF coaxial cable to connect the OUT jack on the Cable Box/DBS to the TV's ANTENNA IN jack.